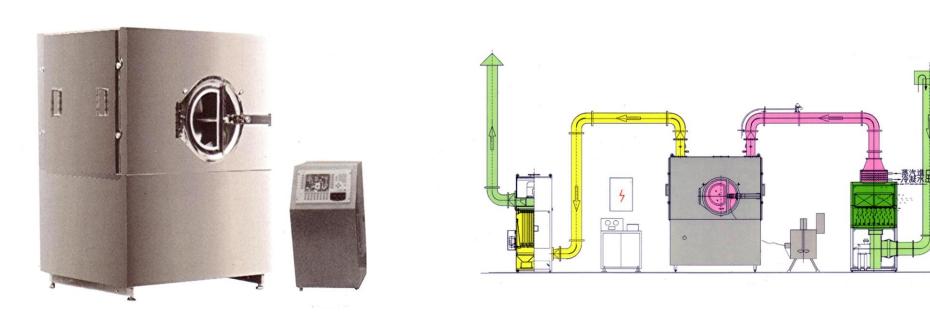

# 2) TABLET COATING

Sugar coating + aqueous / film coating - 75 kg; 150 kg; 350 kg models.