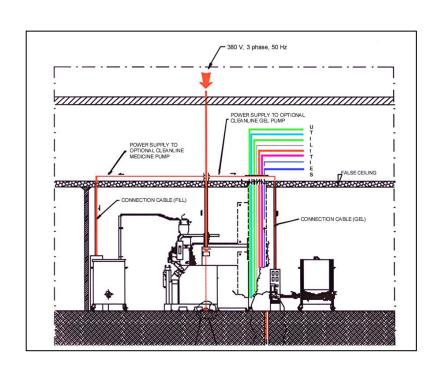

#### 5) SOFT GELATINE CAPSULE MANUFACTURE

5,000 - 200,000 / hr output range of machines, with integral tumble dryers + touch screen Siemens control panels.

#### Full range of accessory equipment + technology available including:

- > fill mixers + mills
- > gelatine colour mixing
- > gelatine melters + holding tanks
- > capsule sorting
- > air conditioning
- > advanced capsule die roll designs
- workshop design
- training from ex-mltinational technical specialists
- > capsule formulations