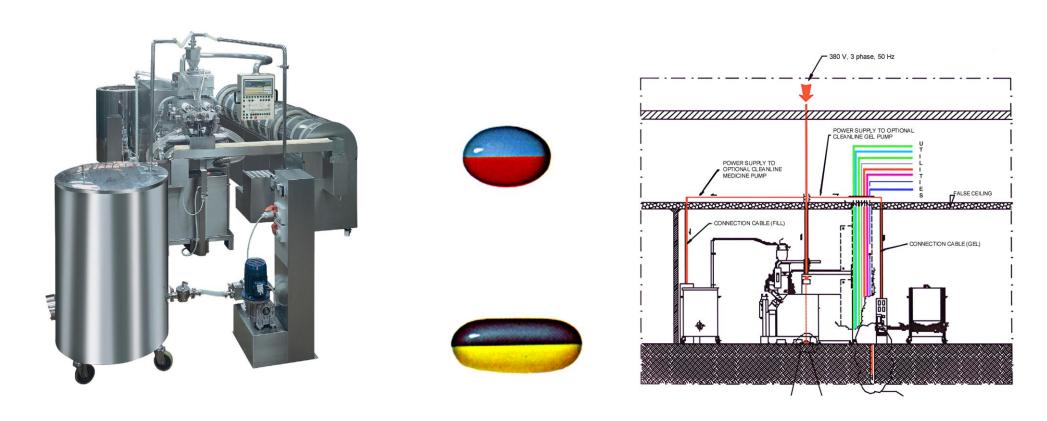

#### 5) SOFT GELATINE CAPSULE MANUFACTURE

5,000 - 200,000 / hr output range of machines, with integral tumble dryers + touch screen Siemens control panels.

#### Full range of accessory equipment + technology available including:

- > fill mixers + mills
- > gelatine colour mixing
- > gelatine melters + holding tanks
- > capsule sorting
- > air conditioning
- > advanced capsule die roll designs
- workshop design
- training from ex-mltinational technical specialists
- > capsule formulations