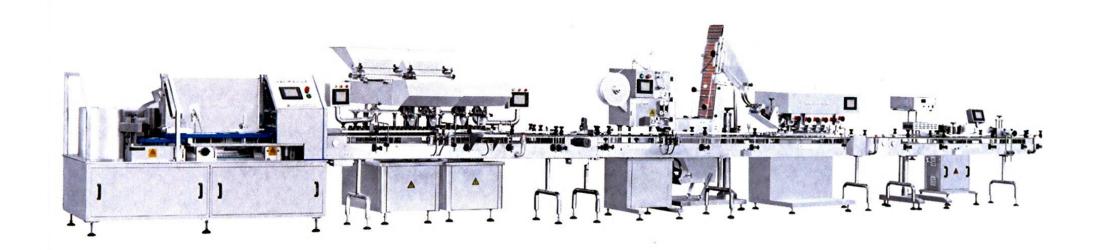

# **6) TABLET / CAPSULE BOTTLE PACKING**

Interpharm offers fully integrated systems for tablet / capsule filling into all types of plastic & glass bottle.

Unscrambling, filling, cottoning, sealing, capping, labelling, & cartoning.

Output speeds from 20 – 120 bottles / minute.

# 7) TABLET / CAPSULE AUTOMATIC BLISTER PACKERS & CARTONERS

- > Wide range of PVC / ALU FOIL blister packers of output up to 600 blisters/minute.
- > Advanced ALU / ALU blister machines.
- Full downstream line capabilities, with capping, labelling, cartoning, batch no. coding etc. Cartoners output up to 260/minute.