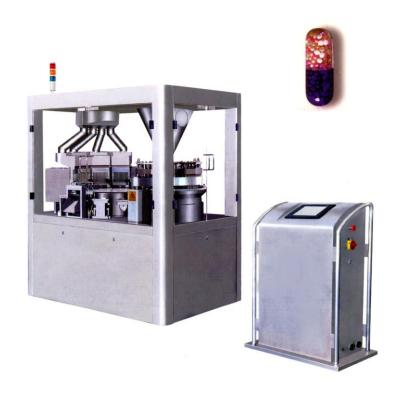

# 3) HARD CAPSULE FILLING

A large range of automatic capsule fillers is available — filling capsules from size 00 — 5, with powders, granules & tablets. GMP, FDA validatable design — with a full range of ancillary equipment available for sorting, loading, polishing, dust collecting etc.