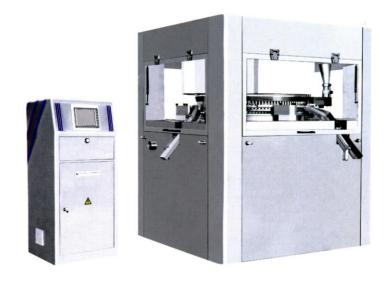

# 3) HARD CAPSULE FILLING

A large range of automatic capsule fillers is available — filling capsules from size 00 — 5, with powders, granules & tablets. GMP, FDA validatable design — with a full range of ancillary equipment available for sorting, loading, polishing, dust collecting etc.