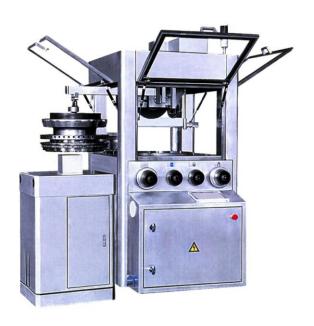

# 1) TABLET PRODUCTION

LEFT: 76 — 122 station, D, B, BB, BBS high speed production (up to 1.1 million tabs/hour); RIGHT: flexible removable turret machine. A wide range of tablet machines is available from 16 - 122 stations + ancillary dedusters, vacuum loaders, punches & dies etc.