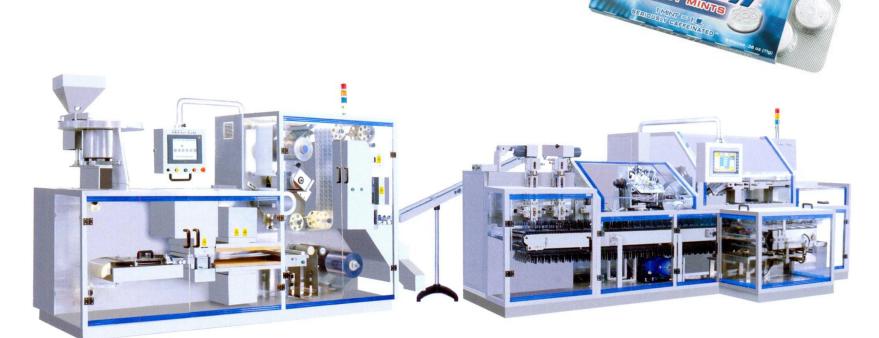

# 7) TABLET / CAPSULE AUTOMATIC BLISTER PACKERS & CARTONERS

- > Wide range of PVC / ALU FOIL blister packers of output up to 600 blisters/minute.
- > Advanced ALU / ALU blister machines.
- Full downstream line capabilities, with capping, labelling, cartoning, batch no. coding etc. Cartoners output up to 260/minute.