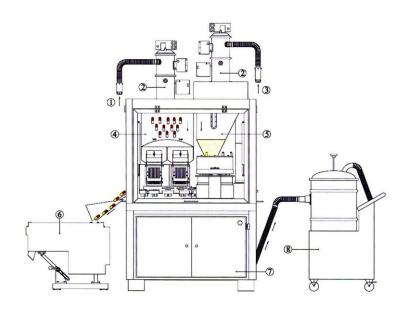

# 3) HARD CAPSULE FILLING

A large range of automatic capsule fillers is available — filling capsules from size 00 — 5, with powders, granules & tablets. GMP, FDA validatable design — with a full range of ancillary equipment available for sorting, loading, polishing, dust collecting etc.