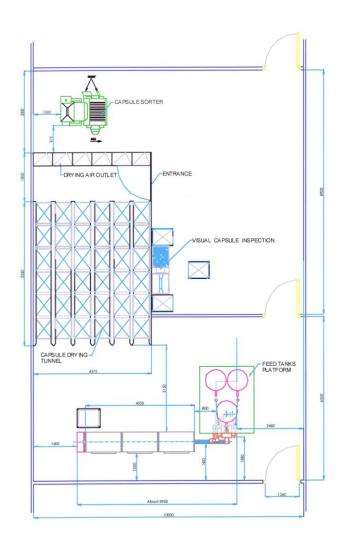

#### AN EXAMPLE OF AN INTERPHARM PROJECT LAYOUT

Layout plans for a G.M.P. softgel capsule manufacturing area — with an approximate annual manufacturing capacity of 250 million filled capsules.

Interpharm has a partnership with SINOPHARM - the international division of the State Pharmaceutical Administration of China that controls all pharmaceutical organisations within the PRC.