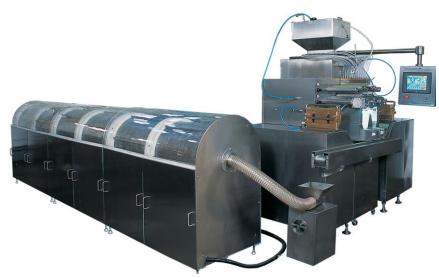

#### 5) SOFT GELATINE CAPSULE MANUFACTURE

5,000 - 200,000 / hr output range of machines, with integral tumble dryers + touch screen Siemens control panels.

#### Full range of accessory equipment + technology available including:

- > fill mixers + mills
- > gelatine colour mixing
- > gelatine melters + holding tanks
- > capsule sorting
- > air conditioning
- > advanced capsule die roll designs
- workshop design
- training from ex-mltinational technical specialists
- > capsule formulations