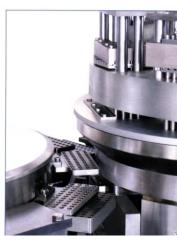

# 1) TABLET PRODUCTION

LEFT: 76 — 122 station, D, B, BB, BBS high speed production (up to 1.1 million tabs/hour); RIGHT: flexible removable turret machine. A wide range of tablet machines is available from 16 - 122 stations + ancillary dedusters, vacuum loaders, punches & dies etc.