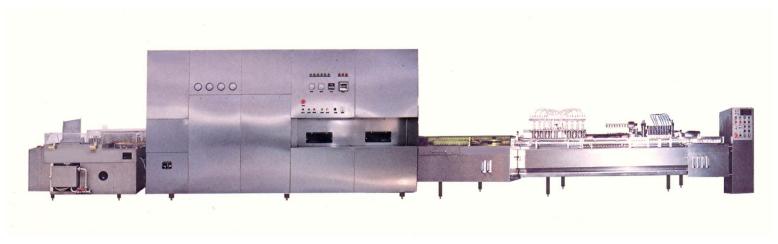

# 1) TABLET PRODUCTION

LEFT: 76 — 122 station, D, B, BB, BBS high speed production (up to 1.1 million tabs/hour); RIGHT: flexible removable turret machine. A wide range of tablet machines is available from 16 - 122 stations + ancillary dedusters, vacuum loaders, punches & dies etc.

# 7) TABLET / CAPSULE AUTOMATIC BLISTER PACKERS & CARTONERS

- > Wide range of PVC / ALU FOIL blister packers of output up to 600 blisters/minute.
- > Advanced ALU / ALU blister machines.
- Full downstream line capabilities, with capping, labelling, cartoning, batch no. coding etc. Cartoners output up to 260/minute.